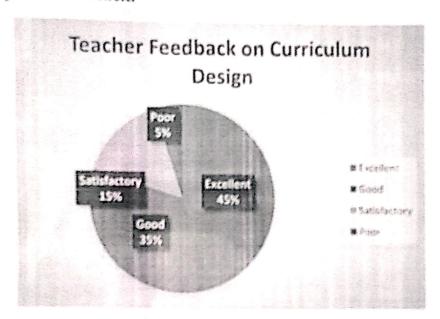

#### Analysis of Feedback:

#### Student Average Feedback

Excellent: 51%

Good: 42%

Satisfactory: 07%

Poor: 0%