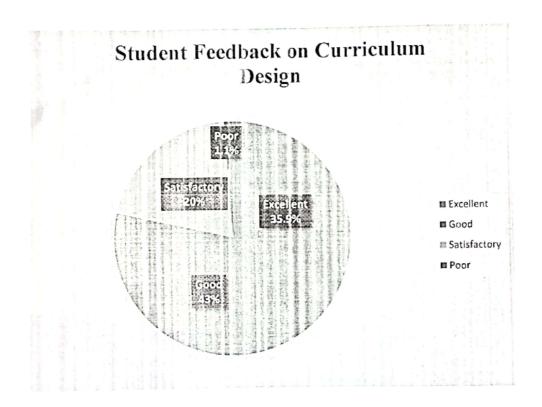

#### Student Average Feedback

Excellent: 51%

Good: 42%

Satisfactory: 07%

Poor: 0%