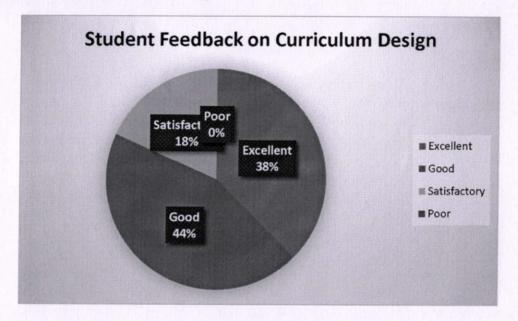

#### Students Feedback on Curriculum

Curriculum Version: I (All First Year)

Academic Year: 2017-18

No of Students submitting feedback: 40

**Total Credits: 192** 

| Sr.                    | Questions                                                                                                                     | Excellent | Good | Satisfactory | Poor |
|------------------------|-------------------------------------------------------------------------------------------------------------------------------|-----------|------|--------------|------|
| No.                    | Whether the curriculum is appropriate to the program?                                                                         | 31        | 09   | 00           | 00   |
| 2                      | Is the realistic time line given for each unit of the course?                                                                 | 14        | 25   | 01           | 00   |
| 3                      | Are the course outcomes are achievable by                                                                                     | 24        | 14   | 02           | 00   |
| 4                      | Are the assessment models are well defined?                                                                                   | 15        | 21   | 04           | 00   |
| 5                      | How do you rate the contents of the courses that you have studied in relation to the competencies expected out of the course? | 22        | 11   | 07           | 00   |
| 6                      | How do you rate the electives offered in relation to the Technological advancements?                                          | 16        | 19   | 05           | 00   |
| 7                      | Do the assessments provide opportunities for you to adequately demonstrate your learning through higher order thinking?       | 21        | 16   | 03           | 00   |
| 8                      | Rate the courses in terms of extra learning or self-learning considering the design of the                                    | 19        | 17   | 04           | 00   |
| 9                      | How do you rate the relevance of the units are relevant to the course?                                                        | 23        | 17   | 00           | 00   |
| 10                     | How do you rate the allocation of the credits to the courses?                                                                 | 21        | 19   | 00           | 00   |
| Madesagail, Anger etc. | Average                                                                                                                       | 21        | 17   | 3            | 0    |

#### Analysis of Feedback: