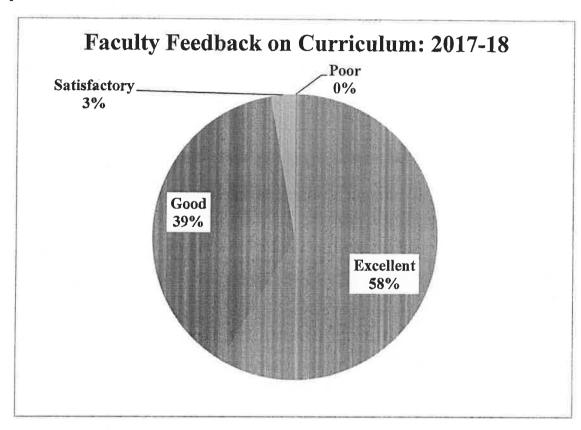

ent's skills?                  | 5         | 2    | 0            | 0    |
| 8          | Whether project based and experiential learning is addressed in curriculum?           | 4         | 3    | 0            | 0    |
| 9          | Does the sequence of courses in curriculum structure is appropriate?                  | 4         | 3    | 0            | 0    |
| 10         | The given number of text books and reference books are sufficient and appropriate?    | 3         | 4    | 0            | 0    |
|            | Average                                                                               | 4.1       | 2.7  | 0.2          | 0    |





(An Autonomous Institute Affiliated to Shivaji University, Kolhapur)

#### **Department of Mechanical Engineering**

#### Analysis of Feedback:



#### Faculty Average Feedback:

Excellent: 58 %

Good: 39 %

Satisfactory: 3 %

Poor: 0 %

| Sr.<br>No. | Questions                               | Options              | No. of<br>Responses | Percentage |
|------------|-----------------------------------------|----------------------|---------------------|------------|
|            |                                         | Excellent            | 5                   | 71         |
| 1          | Whether the curriculum is well balanced | Good<br>Satisfactory | 2                   | 29         |
| 1          | between theory and lab sessions?        |                      | 0                   | 0          |
|            |                                         | Poor                 | 0                   | 0          |





(An Autonomo