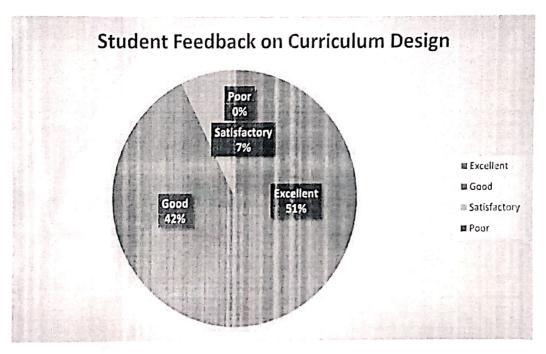

#### Student Average Feedback

Excellent: 51%

Good: 42%

Satisfactory: 07%

Poor: 0%