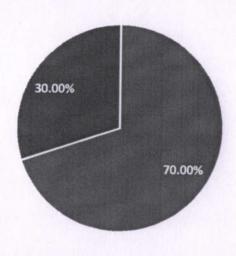

#### Student Average Feedback

Excellent: 51%

Good: 42%

Satisfactory: 07%

Poor: 0%