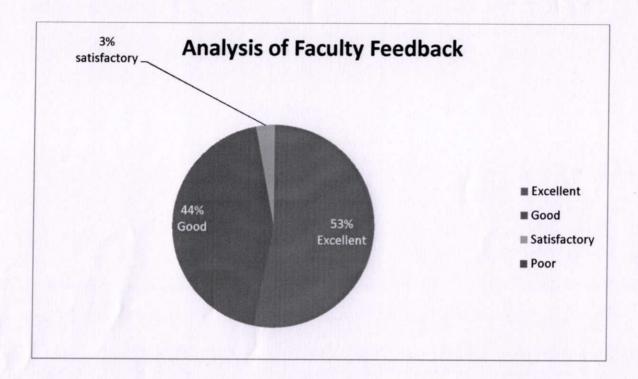

#### Analysis of Feedback:

#### Student Average Feedback

Excellent: 51%

Good: 42%

Satisfactory: 07%

Poor: 0%