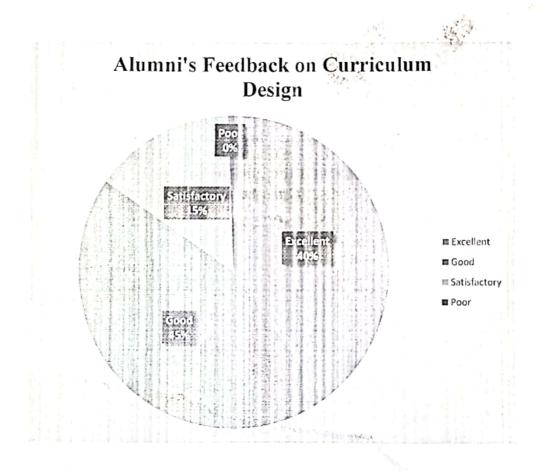

#### Student Average Feedback

Excellent: 51%

Good: 42%

Satisfactory: 07%

Poor: 0%