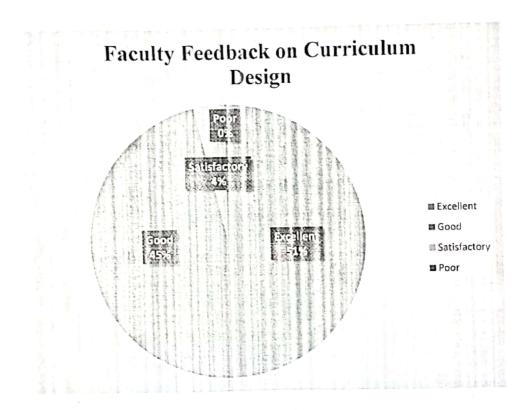

#### Analysis of Feedback:

#### Student Average Feedback

Excellent: 51%

Good: 42%

Satisfactory: 07%

Poor: 0%