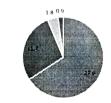

#### Student Average Feedback

Excellent: 51%

Good: 42%

Satisfactory: 07%

Poor: 0%