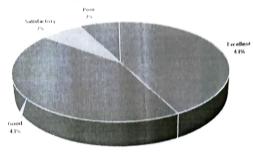

#### Student Average Feedback

Excellent: 51%

Good: 42%

Satisfactory: 07%

Poor: 0%