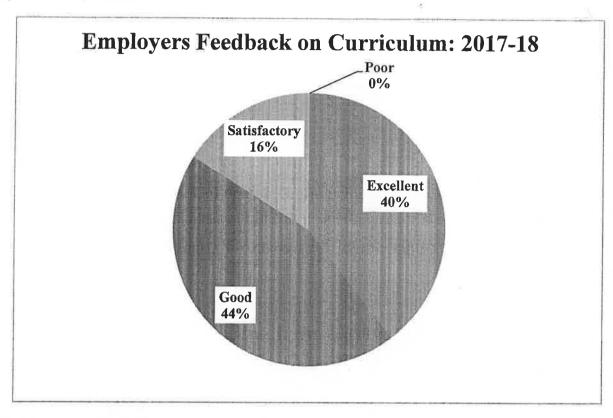

| 2         | 2    | 0            | 0    |
| 9          | Does the sequence of courses in curriculum structure is appropriate?                       | 1         | 3    | 0            | 0    |
| 10         | Whether the given number of text books and reference books are sufficient and appropriate? | 1         | 1    | 1            | 0    |
| 11         | Whether the curriculum contains innovative components?                                     | 3         | 1    | 0            | 0    |
|            | Average                                                                                    | 1.54      | 1.73 | 0.63         | 0    |





(An Autonomous Institute Affiliated to Shivaji University, Kolhapur)

#### **Department of Mechanical Engineering**

#### Analysis of Feedback:



#### **Employers Average Feedback:**

Excellent: 40 %

Good: 44 %

Satisfactory: 16 %

Poor: 0 %

| Sr.<br>No.                         | Questions                                   | Options      | No. of<br>Responses | Percentage |
|------------------------------------|---------------------------------------------|--------------|---------------------|------------|
|                                    |                                             | Excellent    | 4                   | 80         |
| Whether the curriculum is well bal | Whether the curriculum is well balanced     | Good         | 1                   | 20         |
| 1                                  | between theory and lab sessions?            | Satisfactory | 0                   | 0          |
|