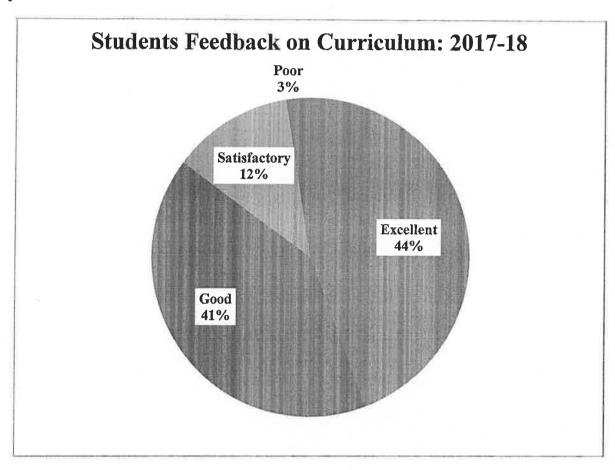

#### Students Feedback on Curriculum

Curriculum Version: I (All First Year)

Academic Year: 2017-18

No of Students submitting feedback: 40

**Total Credits: 192** 

| Sr.                    | Questions                                                                                                                     | Excellent | Good | Satisfactory | Poor |
|------------------------|-------------------------------------------------------------------------------------------------------------------------------|-----------|------|--------------|------|
| No.                    | Whether the curriculum is appropriate to the program?                                                                         | 31        | 09   | 00           | 00   |
| 2                      | Is the realistic time line given for each unit of the course?                                                                 | 14        | 25   | 01           | 00   |
| 3                      | Are the course outcomes are achievable by                                                                                     | 24        | 14   | 02           | 00   |
| 4                      | Are the assessment models are well defined?                                                                                   | 15        | 21   | 04           | 00   |
| 5                      | How do you rate the contents of the courses that you have studied in relation to the competencies expected out of the course? | 22        | 11   | 07           | 00   |
| 6                      | How do you rate the electives offered in relation to the Technological advancements?                                          | 16        | 19   | 05           | 00   |
| 7                      | Do the assessments provide opportunities for you to adequately demonstrate your learning through higher order thinking?       | 21        | 16   | 03           | 00   |
| 8                      | Rate the courses in terms of extra learning or self-learning considering the design of the                                    | 19        | 17   | 04           | 00   |
| 9                      | How do you rate the relevance of the units are relevant to the course?                                                        | 23        | 17   | 00           | 00   |
| 10                     | How do you rate the allocation of the credits to the courses?                                                                 | 21        | 19   | 00           | 00   |
| Madesagail, Anger etc. | Average                                                                                                                       | 21        | 17   | 3            | 0    |

#### Analysis of Feedback:

#### Student Average Feedback

Excellent: 51%

Good: 42%

Satisfactory: 07%

Poor: 0%