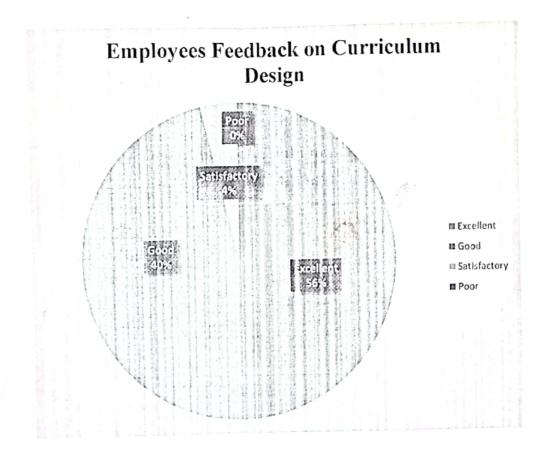

#### Student Average Feedback

Excellent: 51%

Good: 42%

Satisfactory: 07%

Poor: 0%