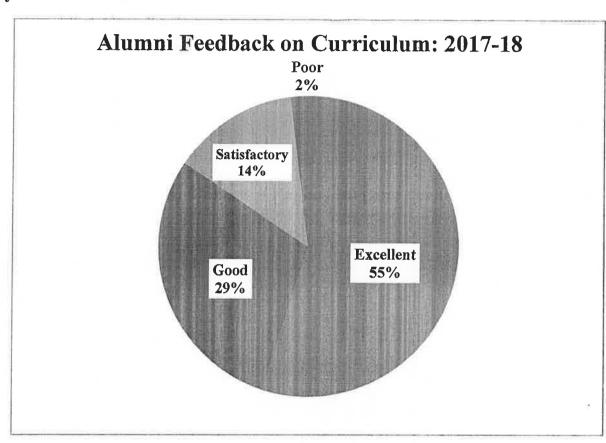

ent's skills?                  | 2         | 1    | 2            | 0    |
| 8          | Whether project based and experiential learning is addressed in curriculum?           | 4         | 1    | 0            | 0    |
| 9          | Does the sequence of courses in curriculum structure is appropriate?                  | 2         | 3    | 0            | 0    |
| 10         | Whether curriculum you studied is addresses industrial requirements?                  | 3         | 2    | 0            | 0    |
| V,         | Average                                                                               | 2.8       | 1.5  | 0.7          | 0.1  |





(An Autonomous Institute Affiliated to Shivaji University, Kolhapur)

#### **Department of Mechanical Engineering**

#### Analysis of Feedback:



#### Alumni Average Feedback:

Excellent: 55 %

Good: 29 %

Satisfactory: 14 %

Poor: 2 %

| Sr.<br>No. | Questions                                                                | Options      | No. of<br>Responses | Percentage |
|------------|--------------------------------------------------------------------------|--------------|---------------------|------------|
|            | Whether the curriculum is well balanced between theory and lab sessions? | Excellent    | 4                   | 80         |
| 1          |                                                                          | Good         | 1                   | 20         |
| 1          |                                                                          | Satisfactory | 0                   | 0          |
|