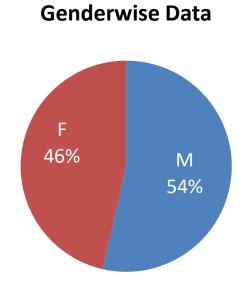

## **ADCET Counselling Cell**

Annual Report Academic Year: 2021-22

| Sr. No | Particulars                                 | Count |
|--------|---------------------------------------------|-------|
| 1      | Total Students Attended Counseling sessions | 84    |
| 2      | Total Girls Approached                      | 39    |
| 3      | Total Boys Approached                       | 45    |