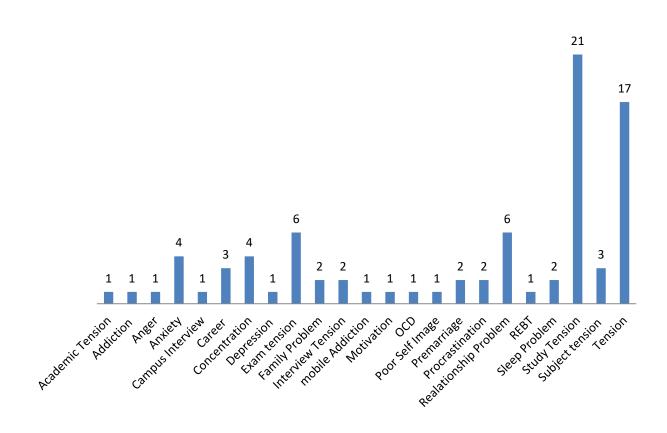

**Problem Addressed** – Depression, exam tension, Procrastination, Stammering, poor self-image, Study Stress, Stage fear, Career Related Tension, Relationship Problem, Poor Confidence, Family Problems

## No. of Students and Nature of Problem

NO. of students

Counsellor ADCET, Ashta Director ADCET, Ashta