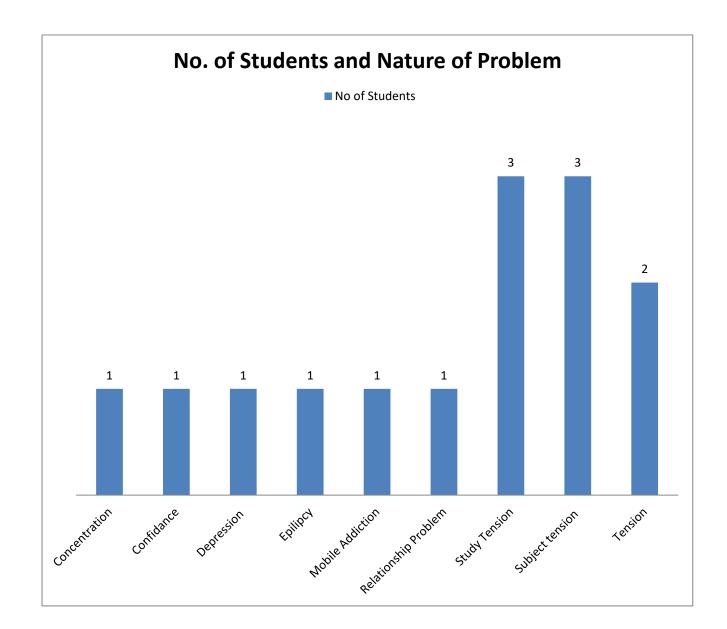

**Problem Addressed** – Depression, exam tension, Procrastination, Stammering, poor self-image, Study Stress, Stage fear, Career Related Tension, Relationship Problem, Poor Confidence, Family Problems