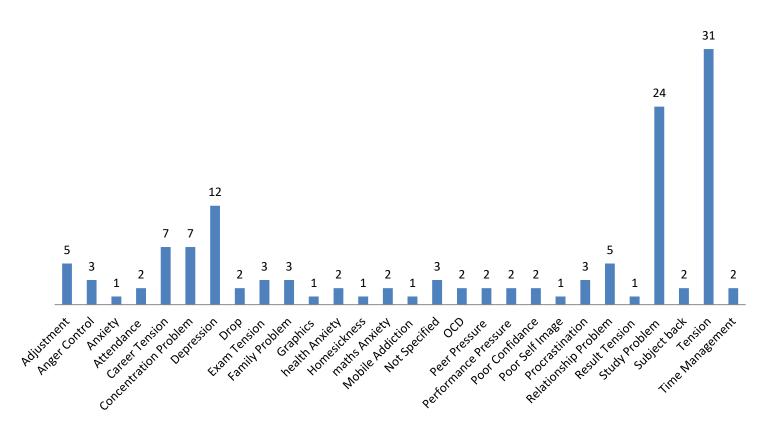

# **Genderwise data**

**Problem Addressed** – Depression, exam tension, Procrastination, Stammering, poor self-image, Study Stress, Stage fear, Career Related Tension, Relationship Problem, Poor Confidence, Family Problems

#### No. of Students and Nature of Problem

■ No of Students

Counsellor ADCET, Ashta

Director ADCET, Ashta