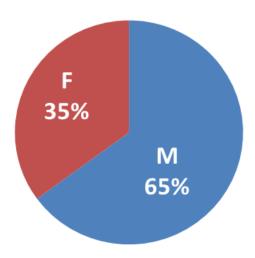

## **ADCET Counselling Cell**

Annual Report Academic Year: 2018-19

| Sr. No | <b>Particulars</b>                          | Count |
|--------|---------------------------------------------|-------|
| 1      | Total Students Attended Counseling sessions | 134   |
| 2      | Total Girls Approached                      | 47    |
| 3      | Total Boys Approached                       | 87    |

# **Genderwise data**

**Problem Addressed** – Depression, exam tension, Procrastination, Stammering, poor self-image, Study Stress, Stage fear, Career Related Tension, Relationship Problem, Poor Confidence, Family Problems